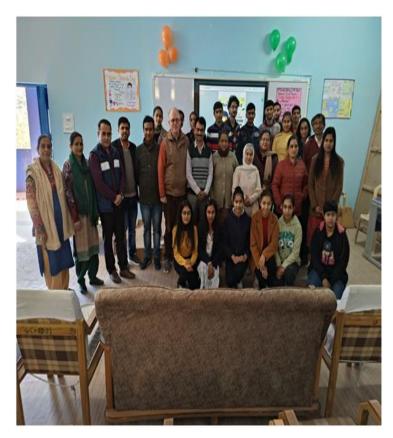

## **Pics of National Mathematics Day**

### **Report**

The Department of Mathematics, Govt. College Arki, organized the National Mathematics Day celebration on 22 Dec. 2022, on the birth Anniversary of the great Indian Mathematician Srinivasa Ramanujan. Inaugurating the session, Prof. Suman Kumari (Organizing Secretary) welcomed the Chief Guest Dr. Jagdish Chand, all faculty members, participants and all the students in this programme. Dr. Jagdish Chand, Principal Govt. College Arki was the chief guest on this occasion. He said in his address that in 1887, the life of Ramanujan was an enlightening journey in which Ramanujan not only solved many mathematical problems but also presented him to the greatest mathematicians of that time. He also mentioned the role of mathematics in Astrology and Sanskrit.

During the function Mr. Chaman Pista, Asst. Prof. Mathematics gave the presentation about the Ramaunajan Magic Square which was created by Ramanujan using his Date of Birth 22/12/1887. After completing his presentation, he gave the task to the audience to create his own Magic Square. In this celebration of National Mathematics Day, various student-based activities like Quiz competition, Poster Making, Declamation, Mathematical Rangoli, Skit/Play, based on mathematics were organized. As many as 60 students were present on this day. All the students of the department enthusiastically participated in various activities and displayed their talent. The participants, who stood first, second and third in all the activities were congratulated by chief guest and organizing secretary. Professor Suman Kumari gave vote of thanks to the chief guest, faculty members and all the participants. All the teachers, students of the Mathematics Department have commendable contribution in making this event successful.