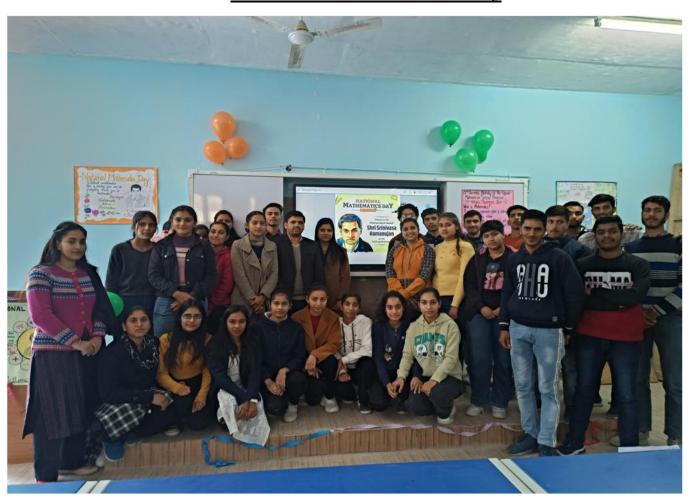

## **Pics of National Mathematics Day**

### **Report**

The Department of Mathematics, Govt. College Arki, organized the National Mathematics Day celebration on 22 Dec. 2022, on the birth Anniversary of the great Indian Mathematician Srinivasa Ramanujan. Inaugurating the session, Prof. Suman Kumari (Organizing Secretary) welcomed the Chief Guest Dr. Jagdish Chand, all faculty members, participants and all the students in this programme. Dr. Jagdish Chand, Principal Govt. College Arki was the chief guest on this occasion. He said in his address that in 1887, the life of Ramanujan was an enlightening journey in which Ramanujan not only solved many mathematical problems but also presented him to the greatest mathematicians of that time. He also mentioned the role of mathematics in Astrology and Sanskrit.

During the function Mr. Chaman Pista, Asst. Prof. Mathematics gave the presentation about the Ramaunajan Magic Square which was created by Ramanujan using his Date of Birth 22/12/1887. After completing his presentation, he gave the task to the audience to create his own Magic Square. In this celebration of National Mathematics Day, various student-based activities like Quiz competition, Poster Making, Declamation, Mathematical Rangoli, Skit/Play, based on mathematics were organized. As many as 60 students were present on this day. All the students of the department enthusiastically participated in various activities and displayed their talent. The participants, who stood first, second and third in all the activities were congratulated by chief guest and organizing secretary. Professor Suman Kumari gave vote of thanks to the chief guest, faculty members and all the participants. All the teachers, students of the Mathematics Department have commendable contribution in making this event successful.