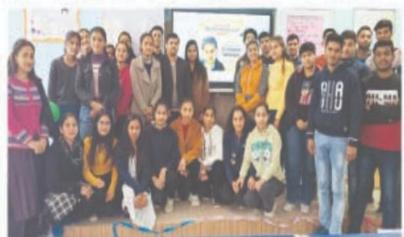

## **Pics of National Mathematics Day**

### **Report**

The Department of Mathematics, Govt. College Arki, organized the National Mathematics Day celebration on 22 Dec. 2022, on the birth Anniversary of the great Indian Mathematician Srinivasa Ramanujan. Inaugurating the session, Prof. Suman Kumari (Organizing Secretary) welcomed the Chief Guest Dr. Jagdish Chand, all faculty members, participants and all the students in this programme. Dr. Jagdish Chand, Principal Govt. College Arki was the chief guest on this occasion. He said in his address that in 1887, the life of Ramanujan was an enlightening journey in which Ramanujan not only solved many mathematical problems but also presented him to the greatest mathematicians of that time. He also mentioned the role of mathematics in Astrology and Sanskrit.

During the function Mr. Chaman Pista, Asst. Prof. Mathematics gave the presentation about the Ramaunajan Magic Square which was created by Ramanujan using his Date of Birth 22/12/1887. After completing his presentation, he gave the task to the audience to create his own Magic Square. In this celebration of National Mathematics Day, various student-based activities like Quiz competition, Poster Making, Declamation, Mathematical Rangoli, Skit/Play, based on mathematics were organized. As many as 60 students were present on this day. All the students of the department enthusiastically participated in various activities and displayed their talent. The participants, who stood first, second and third in all the activities were congratulated by chief guest and organizing secretary. Professor Suman Kumari gave vote of thanks to the chief guest, faculty members and all the participants. All the teachers, students of the Mathematics Department have commendable contribution in making this event successful.