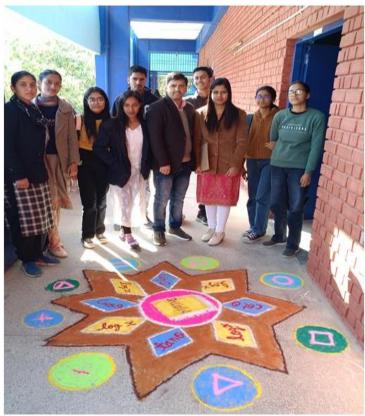

## **Pics of National Mathematics Day**

During the function Mr. Chaman Pista, Asst. Prof. Mathematics gave the presentation about the Ramaunajan Magic Square which was created by Ramanujan using his Date of Birth 22/12/1887. After completing his presentation, he gave the task to the audience to create his own Magic Square. In this celebration of National Mathematics Day, various student-based activities like Quiz competition, Poster Making, Declamation, Mathematical Rangoli, Skit/Play, based on mathematics were organized. As many as 60 students were present on this day. All the students of the department enthusiastically participated in various activities and displayed their talent. The participants, who stood first, second and third in all the activities were congratulated by chief guest and organizing secretary. Professor Suman Kumari gave vote of thanks to the chief guest, faculty members and all the participants. All the teachers, students of the Mathematics Department have commendable contribution in making this event successful.